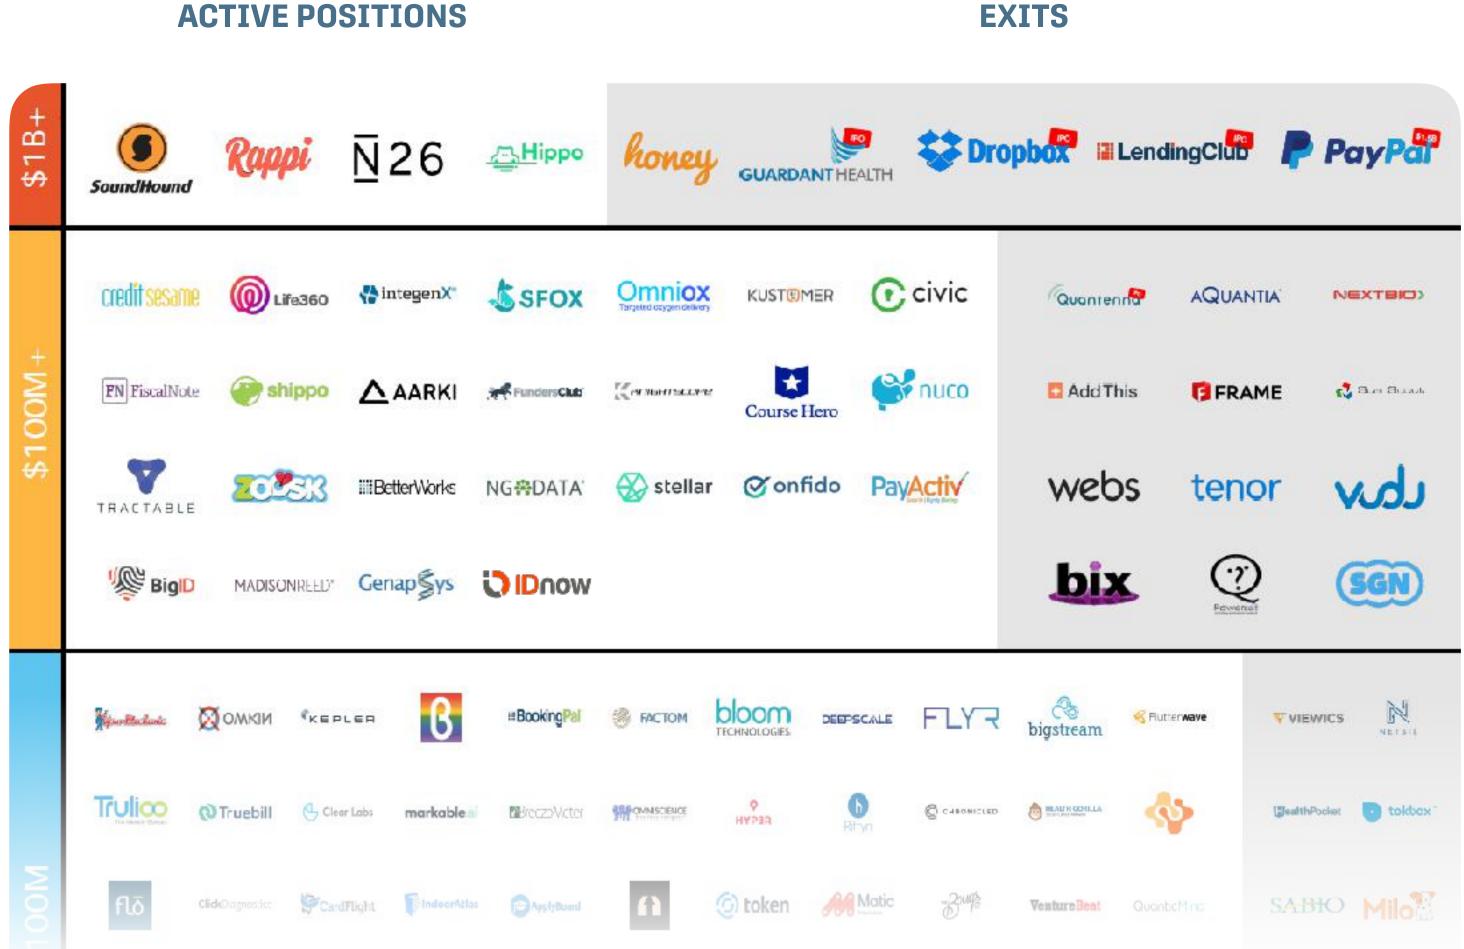

### **Our portfolio includes 9 unicorns to date including German N26**

### **ACTIVE POSITIONS**

### Highlight

A line up of Unicorns and Soonicorns: Honey was our latest big exit (\$4B)