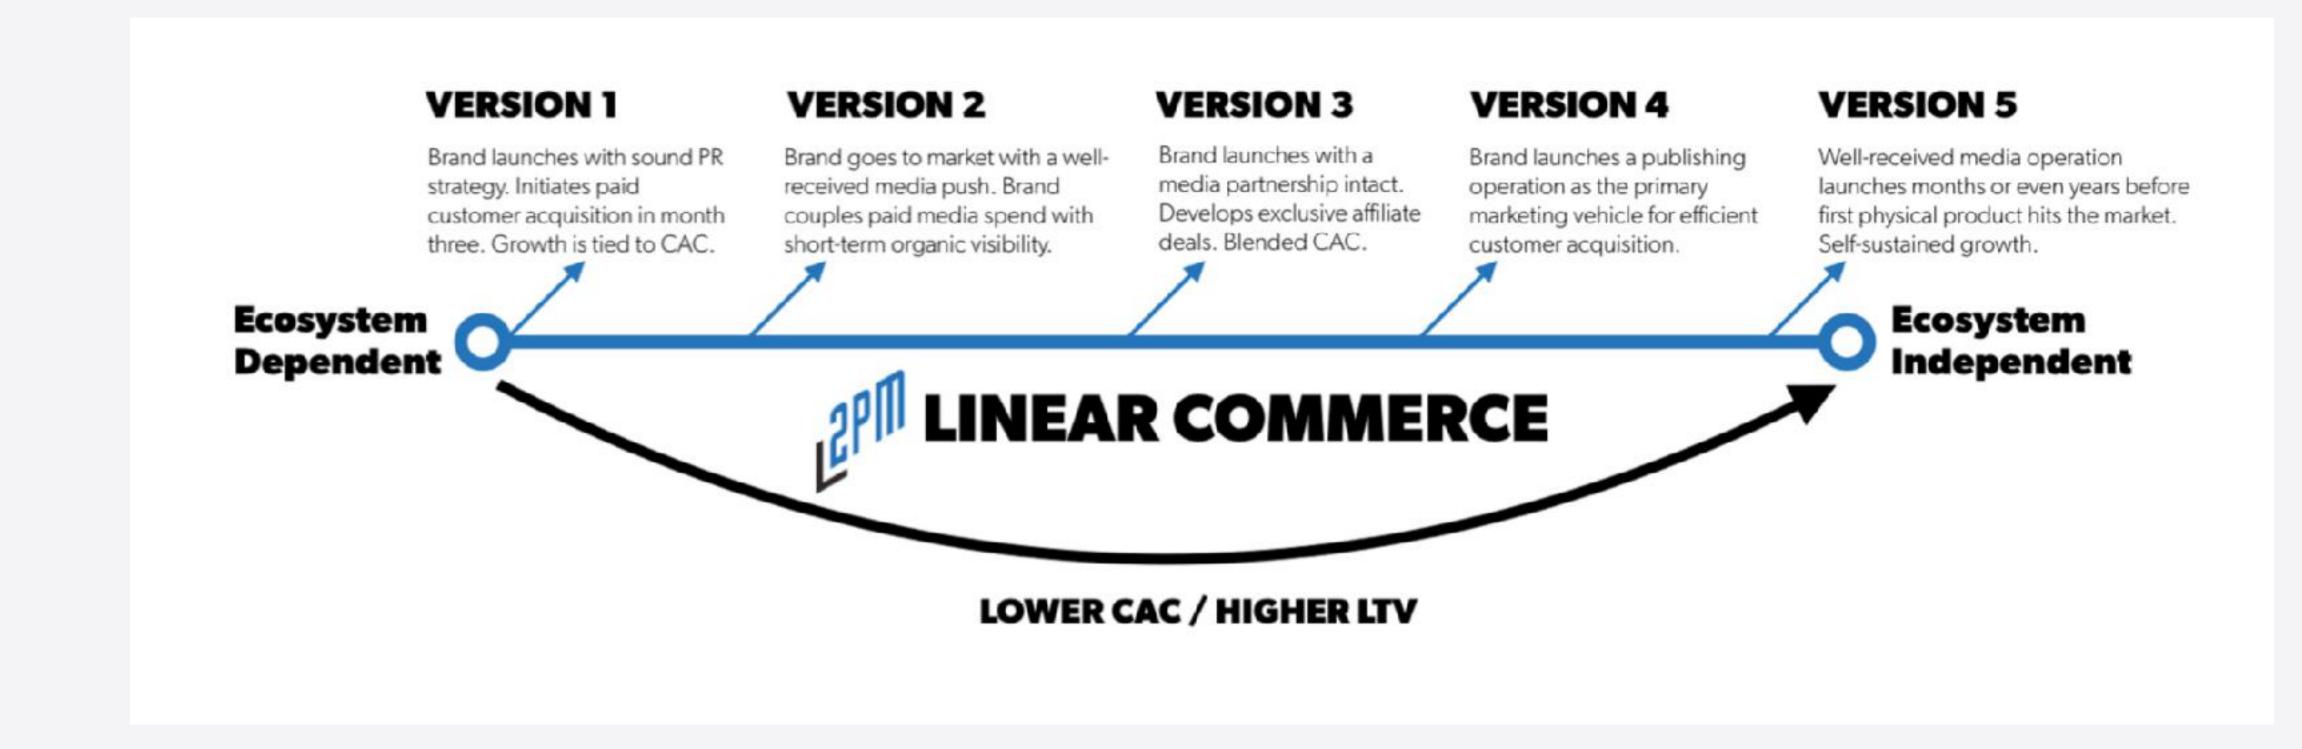

### Prediction #1: The line between Media & Retail further blurs -> Linear commerce

(Web Smith 2PM)